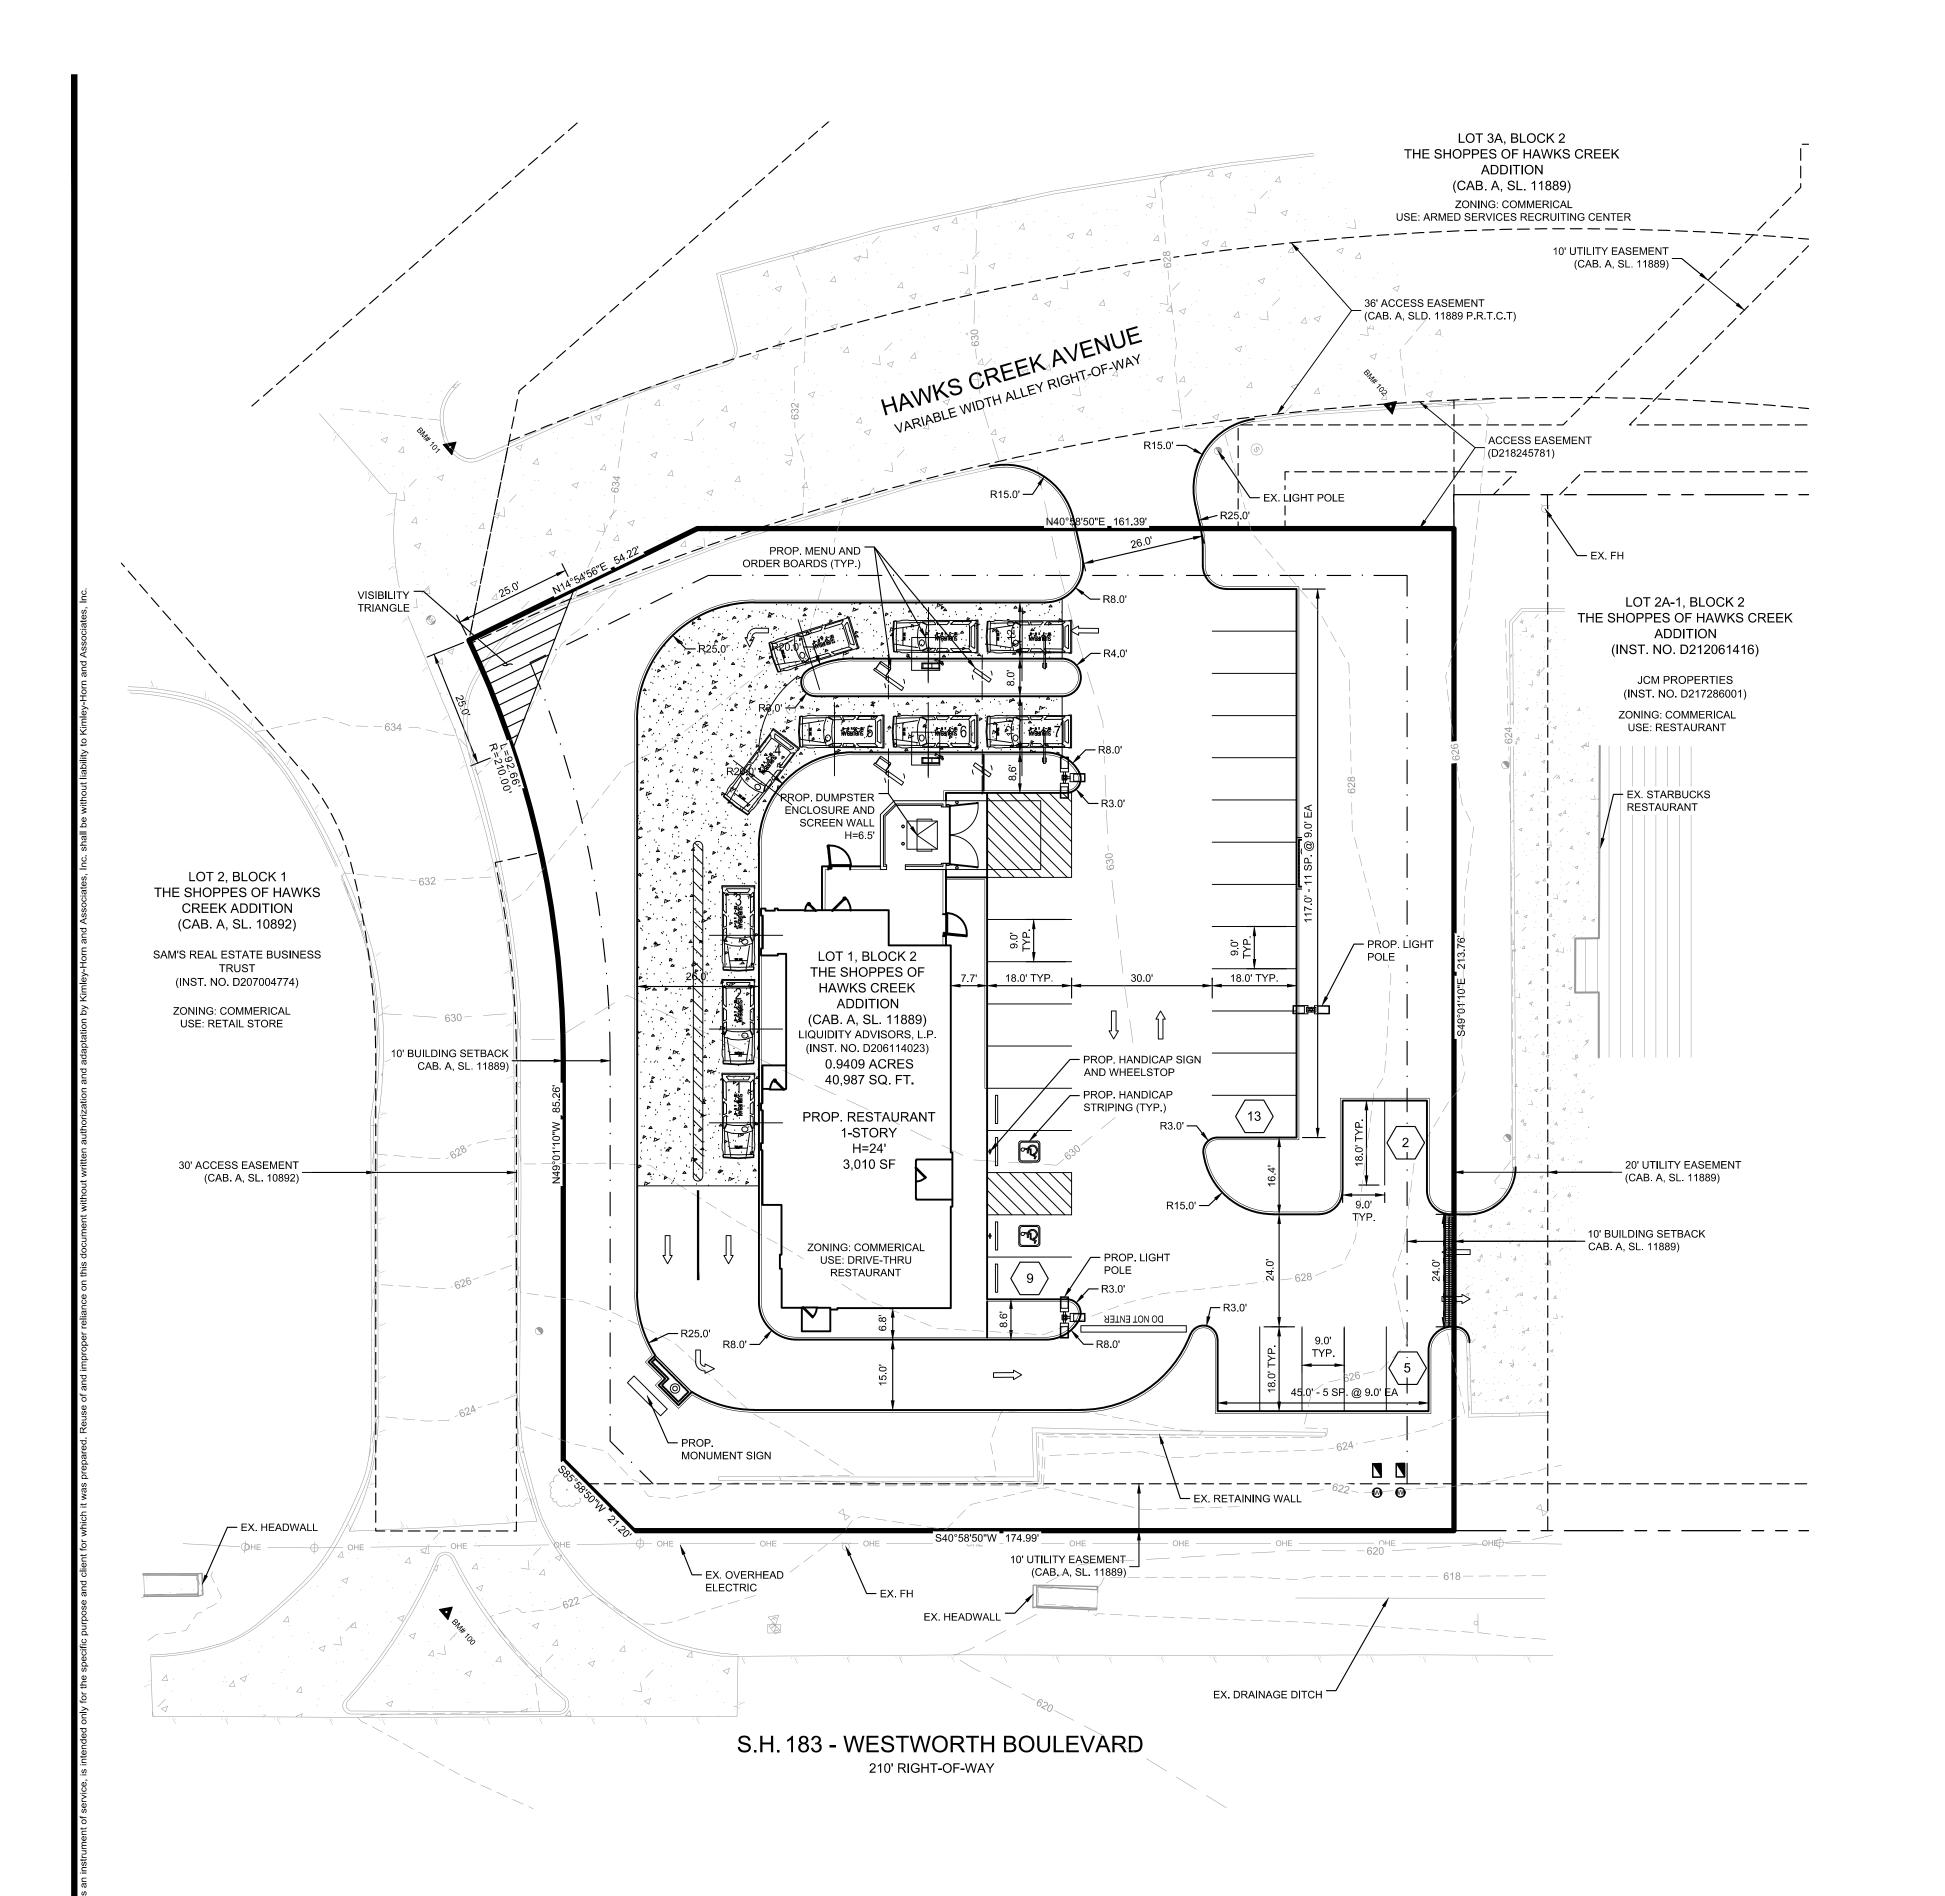

#### **PUBLIC HEARING #3**

Public Hearing to receive citizen comments & input on the site plan for 6720 Westworth Blvd, Westworth Village, Tarrant County, Texas.

#### C. Mayor Jones

Discuss and take action **on the site plan for 6720 Westworth Blvd, Westworth Village, Tarrant County, Texas.** (The Planning and Zoning Commission met on March 3<sup>rd</sup> and recommended council approval.)