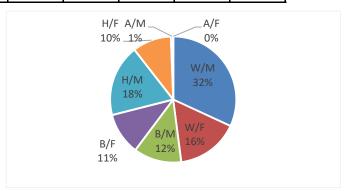

| 2018    | White | Black | Hispanic | Asian | Oth/Unk | Totals | Percent |
|---------|-------|-------|----------|-------|---------|--------|---------|
| Male    | 89    | 37    | 49       | 0     | 3       | 178    | 67.4%   |
| Female  | 45    | 27    | 14       | 0     | 0       | 86     | 32.6%   |
| Totals  | 134   | 64    | 63       | 0     | 3       | 264    | -       |
| Percent | 50.8% | 24.2% | 23.9%    | 0.0%  | 1.1%    |        | -       |