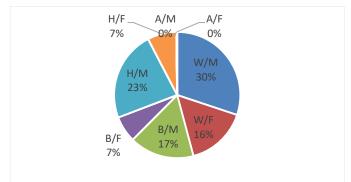

| 2017    | White | Black | Hispanic | Asian | Oth/Unk | Totals | Percent |
|---------|-------|-------|----------|-------|---------|--------|---------|
| Male    | 134   | 74    | 103      | 0     | 0       | 311    | 69.9%   |
| Female  | 70    | 30    | 33       | 1     | 0       | 134    | 30.1%   |
| Totals  | 204   | 104   | 136      | 1     | 0       | 445    |         |
| Percent | 45.8% | 23.4% | 30.6%    | 0.2%  | 0.0%    | _      | _'      |