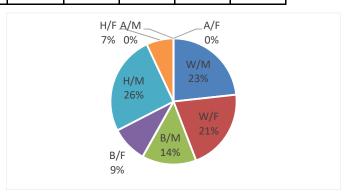

# Jail Population - Race/Sex Makeup

### **Jail Annual Statistics - Calendar Year**

| 2020    | White | Black | Hispanic | Asian | Oth/Unk | Totals | Percent |
|---------|-------|-------|----------|-------|---------|--------|---------|
| Male    | 10    | 6     | 11       | 0     | 0       | 27     | 62.8%   |
| Female  | 9     | 4     | 3        | 0     | 0       | 16     | 37.2%   |
| Totals  | 19    | 10    | 14       | 0     | 0       | 43     |         |
| Percent | 44.2% | 23.3% | 32.6%    | 0.0%  | 0.0%    |        | •       |