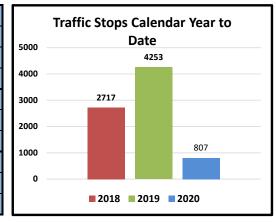

Traffic Stops, Cited Violations, and Warnings per Month

|                       | Jan | Feb | Mar | Apr | May | Jun | Jul | Aug | Sep | Oct | Nov | Dec | Totals |
|-----------------------|-----|-----|-----|-----|-----|-----|-----|-----|-----|-----|-----|-----|--------|
| 2018 Traffic Stops    | 245 | 272 | 437 | 237 | 264 | 248 | 119 | 187 | 194 | 149 | 188 | 177 | 2717   |
| 2018 Cited Violations | 219 | 213 | 330 | 183 | 188 | 182 | 98  | 168 | 145 | 154 | 103 | 133 | 2116   |
| 2018 Warnings         | 166 | 202 | 181 | 181 | 222 | 209 | 96  | 147 | 96  | 61  | 133 | 95  | 1789   |
| 2019 Traffic Stops    | 306 | 205 | 348 | 241 | 322 | 374 | 450 | 355 | 363 | 577 | 400 | 312 | 4253   |
| 2019 Cited Violations | 222 | 169 | 235 | 161 | 201 | 239 | 307 | 268 | 285 | 404 | 275 | 178 | 2944   |
| 2019 Warnings         | 220 | 172 | 270 | 175 | 254 | 291 | 323 | 219 | 232 | 418 | 229 | 288 | 3091   |
| 2020 Traffic Stops    | 491 | 316 |     |     |     |     |     |     |     |     |     |     | 807    |
| 2020 Cited Violations | 350 | 203 |     |     |     |     |     |     |     |     |     |     | 553    |
| 2020 Warnings         | 395 | 287 |     |     |     |     |     |     |     |     |     |     | 682    |