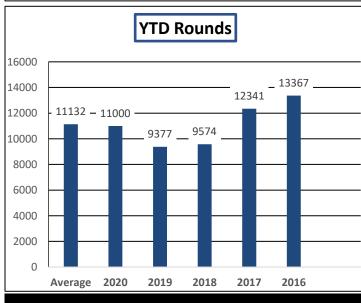

#### 09- Hawks Creek Golf Club (HCGC):

Hawks Creek Golf Club February revenues totaled \$104,494 for a fiscal year to date total of \$539,195. With year to date expenses of \$538,136 the golf course is entering the golfing season with a \$1,059 surplus.