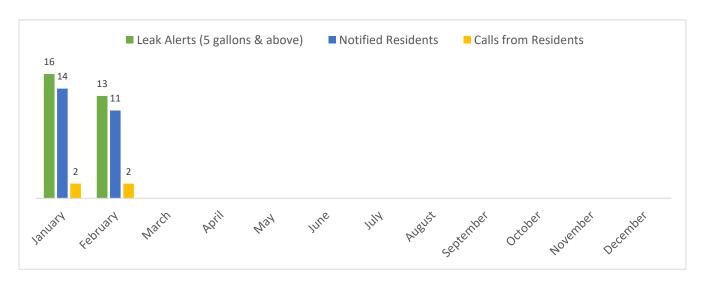

### **AMA-Beacon Alerts 2020:**

**Objective-** Notify residents at first alert of a water leak through phone call, email, and face to face notification.

**Goal-** Provide proactive customer service.

### **Leak Alert**

**Grand Totals** 

| <ul> <li>AMA - Beacon Leak Alert</li> <li>Leak Detected</li> <li>No Leak Detected</li> </ul>                                   | 22<br>7 | Total Completed<br>29 |
|--------------------------------------------------------------------------------------------------------------------------------|---------|-----------------------|
| <ul> <li>Notified Customer within 24 hours of 1<sup>st</sup> alert</li> <li>Leak detected</li> <li>No Leak Detected</li> </ul> | 20<br>5 | 25                    |
| <ul><li>Calls from Residents</li><li>Leak Detected</li><li>No Leak Detected</li></ul>                                          | 2 2     | 4                     |