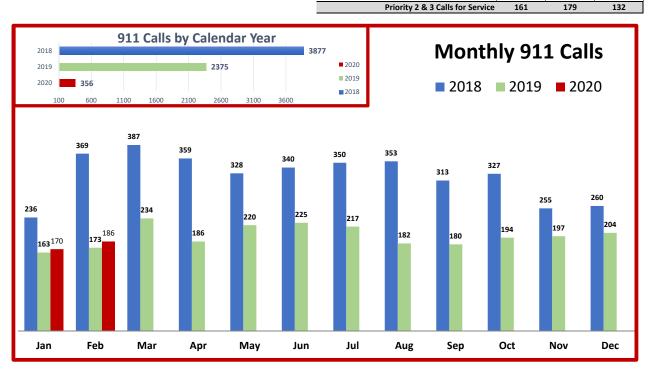

### Monthly Calls-For-Service Report By Call-Type (Calendar Year)

#### Feb-20

| Priority 1 Calls for Service | 2020 | 2019 | 2018 |
|------------------------------|------|------|------|
| 911 HANG UP                  | 2    | 4    | 3    |
| ACCIDENT - HIT & RUN         | 2    | 1    | 1    |
| ACCIDENT - MAJOR             | 1    | 3    |      |
| ALARM                        |      | 8    | 9    |
| ALARM - BUSINESS             | 8    |      |      |
| ALARM- RESIDENTIAL           | 2    |      |      |
| AMBULANCE CALL               | 31   | 24   | 28   |
| ASSAULT                      | 2    |      |      |
| ASSIST OTHER AGENCY          | 12   | 10   | 13   |
| BURGLARY                     | 1    | 2    | 2    |
| BURGLARY COIN                | 1    |      |      |
| BURGLARY MOTOR VEHICLE       | 1    |      | 5    |
| CRIMINAL MISCHIEF            | 3    |      |      |
| DISTURBANCE                  | 6    | 10   | 4    |
| DOMESTIC                     | 3    | 1    | 2    |
| FIRE CALL                    |      | 1    | 2    |
| MENTAL PERSON                |      |      | 1    |
| MISSING PERSON               |      | 1    |      |
| NOISE COMPLAINT              | 2    | 7    | 3    |
| PROWLER                      | 1    |      |      |
| RECKLESS DRIVER              | 2    | 3    | 1    |
| ROAD RAGE                    | 1    | 1    |      |
| SHOTS HEARD/FIRED            | 2    |      |      |
| SUSPICIOUS PERSON            | 2    | 8    | 5    |
| THEFT                        | 8    | 20   | 19   |
| TRESPASSING                  | 3    | 1    |      |
| WELFARE CONCERN              | 5    | 4    | 7    |
|                              |      |      |      |
|                              |      |      |      |
|                              |      |      |      |
| Priority 1 Calls for Service | 101  | 109  | 105  |

| Priority 2 & 3 Calls for Service  | 2020  | 2019 | 2018 |
|-----------------------------------|-------|------|------|
| ACCIDENT - MINOR                  | 3     | 7    | 5    |
| ANIMAL COMPLAINT                  | 11    | 6    | 15   |
| ASSIGNED ENFORCEMENT              | 90    | 121  | 65   |
| CITIZEN ASSIST                    | 6     | 9    | 9    |
| CIVIL STANDBY                     |       |      | 2    |
| CLOSE PATROL / HOUSE WATCH        | 37    | 13   | 15   |
| DEATH NOTIFICATION                |       |      | 1    |
| FORGERY/FRAUD/COUNTERFEITING      | 2     | 1    | 2    |
| FOUND PROPERTY                    | 3     | 5    | 1    |
| IDENTITY THEFT                    | 1     |      |      |
| LIFT ASSIST                       | 1     | 2    |      |
| LOCK OUT                          |       | 4    |      |
| LOOSE STOCK                       | 2     | 1    |      |
| MEET COMPLAINANT                  | 4     | 5    | 5    |
| TRAFFIC CONTROL                   |       | 5    | 12   |
| UNAUTHORIZED USE OF MOTOR VEHICLE | 1     |      |      |
|                                   |       |      |      |
|                                   |       |      |      |
|                                   |       |      |      |
|                                   |       |      |      |
|                                   |       |      |      |
|                                   |       |      |      |
|                                   |       |      |      |
|                                   |       |      |      |
|                                   |       |      |      |
|                                   |       |      |      |
|                                   |       |      |      |
|                                   |       |      |      |
|                                   |       |      |      |
|                                   |       |      |      |
|                                   |       |      |      |
|                                   |       |      |      |
|                                   |       |      |      |
|                                   |       |      |      |
|                                   |       |      |      |
| Priority 2 & 3 Calls for Service  | o 161 | 179  | 132  |

# Monthly Calls-For-Service Report By Call-Type (Calendar Year)

### Feb-20

| Self Initiated                      | 2020    | 2019 | 2018 | Othe             |
|-------------------------------------|---------|------|------|------------------|
| ABANDONED VEHICLE                   | 1       |      | 1    | ADMINISTRATIVE   |
| ARREST - NOT TRAFFIC                | 1       |      |      | BUILDING INSPECT |
| BUSINESS CHECK                      | 144     | 304  |      | CODE ENFORCEM    |
| BUSINESS PATROL                     | 100     | 267  | 336  | COURT            |
| CODE ENFORCEMENT - VIOLATION        | 2       | 3    | 1    | FTO TRAINING AC  |
| COMMUNITY ORIENTED POLICING PROGRAM | /I 13   |      | 3    | IN-SERVICE TRAIN |
| CRIME PREVENTION OPERATION          | 16      | 3    |      | JAIL DETAIL      |
| DRUGS/NARCOTICS                     | 7       | 2    |      | OTHER            |
| DWI / DUI                           | 4       | 3    | 3    | PAPERWORK        |
| FOLLOWUP INVESTIGATION              | 46      | 11   | 22   | PRISONER BOOKI   |
| INVESTIGATION                       | 14      | 13   | 9    | PRISONER DETAIL  |
| MOTORIST ASSIST                     | 9       | 1    | 6    | PRISONER RELEA   |
| OPEN DOOR                           | 3       | 1    |      | VEHICLE MAINTER  |
| ORDINANCE VIOLATION                 | 14      | 2    | 6    |                  |
| PARK PATROL                         | 34      | 25   | 42   |                  |
| PARKING VIOLATION                   | 32      | 21   | 11   |                  |
| PEDESTRIAN STOP                     | 4       | 1    | 1    |                  |
| RESIDENTIAL PATROL                  | 198     | 363  | 273  |                  |
| SCHOOL ZONE                         | 26      | 8    | 1    |                  |
| SUSPICIOUS VEHICLE                  | 7       | 12   | 7    |                  |
| TRAFFIC                             | 316     | 205  | 272  |                  |
| TRAFFIC HAZARD                      | 3       | 1    | 2    |                  |
| WARRANT SERVICE                     | 3       | 1    | 3    |                  |
|                                     |         |      |      |                  |
|                                     |         |      |      |                  |
|                                     |         |      |      |                  |
|                                     |         |      |      |                  |
|                                     |         |      |      |                  |
|                                     |         |      |      |                  |
|                                     |         |      |      |                  |
| Self Initia                         | ted 997 | 1247 | 999  |                  |

| Other Time                   | 2020 | 2019 | 2018 |
|------------------------------|------|------|------|
| ADMINISTRATIVE DETAIL        | 87   | 89   | 76   |
| BUILDING INSPECTION          |      |      | 1    |
| CODE ENFORCEMENT - FOLLOW-UP | 3    |      | 3    |
| COURT                        | 7    | 3    | 3    |
| FTO TRAINING ACTIVITIES      | 4    | 25   | 1    |
| IN-SERVICE TRAINING          | 10   | 7    | 36   |
| JAIL DETAIL                  | 59   | 58   |      |
| OTHER                        | 5    | 6    | 12   |
| PAPERWORK                    | 127  | 73   | 43   |
| PRISONER BOOKING             | 11   | 18   | 6    |
| PRISONER DETAIL              | 9    | 29   | 43   |
| PRISONER RELEASE             | 15   | 15   | 11   |
| VEHICLE MAINTENANCE          | 159  | 110  | 110  |
|                              |      |      |      |
|                              |      |      |      |
| Other Time                   | 496  | 433  | 345  |

### Westworth Village Police Department Calls-For-Service Report By Call-Type Calendar Year to Date- FEBRUARY 2020

| Priority 1 Calls for Service | 2020 | 2019 | 2018 | Priority 2 & 3 Calls for Service  | 2020 | 2019 | 2018 |
|------------------------------|------|------|------|-----------------------------------|------|------|------|
| 911 HANG UP                  | 9    | 5    | 9    | ACCIDENT - MINOR                  | 9    | 15   | 14   |
| ACCIDENT - HIT & RUN         | 3    | 3    | 2    | ANIMAL COMPLAINT                  | 25   | 13   | 32   |
| ACCIDENT - MAJOR             | 3    | 3    |      | ASSIGNED ENFORCEMENT              | 239  | 264  | 132  |
| ALARM                        |      | 18   | 23   | ATTEMPT TO LOCATE                 |      |      |      |
| ALARM - BUSINESS             | 13   |      |      | CITIZEN ASSIST                    | 15   | 12   | 19   |
| ALARM - RESIDENTIAL          | 5    |      |      | CIVIL STANDBY                     |      | 1    | 3    |
| AMBULANCE CALL               | 56   | 54   | 55   | CLOSE PATROL / HOUSE WATCH        | 45   | 13   | 31   |
| ASSAULT                      | 5    | 1    |      | DEATH NOTIFICATION                |      |      | 1    |
| ASSIST OTHER AGENCY          | 26   | 20   | 39   | ESCORT                            |      |      | 3    |
| ATTEMPTED SUICIDE            |      |      |      | FORGERY/FRAUD/COUNTERFEITING      | 3    | 3    | 2    |
| BOMB THREAT                  |      |      |      | FOUND PROPERTY                    | 5    | 8    | 6    |
| BURGLARY                     | 1    | 2    | 3    | GRAFFITI                          |      |      |      |
| BURGLARY BUSINESS            |      |      |      | HARASSMENT                        |      | 1    | 2    |
| BURGLARY COIN                | 1    |      |      | IDENTITY THEFT                    | 1    |      | 1    |
| BURGLARY HAB                 | 2    |      | 1    | ILLEGAL DUMPING/LITTERING         |      |      |      |
| BURGLARY MOTOR VEHICLE       | 1    |      | 5    | LIFT ASSIST                       | 2    | 2    |      |
| CRIMINAL MISCHIEF            | 5    | 1    |      | LOCK OUT                          | 2    | 4    |      |
| DECEASED PERSON              |      |      |      | LOOSE STOCK                       |      | 1    |      |
| DISTURBANCE                  | 16   | 14   | 12   | LOST/STOLEN PROPERTY              | 2    |      |      |
| DOMESTIC                     | 6    | 1    | 2    | MEET COMPLAINANT                  | 13   | 10   | 19   |
| EVADING ARREST/DETENTION     |      |      |      | RUNAWAY                           |      |      |      |
| FIRE CALL                    |      | 1    | 6    | SCHOOL ZONE                       | 58   | 10   |      |
| KIDNAPPING                   |      |      |      | TRAFFIC CONTROL                   |      | 12   | 17   |
| MENTAL PERSON                | 1    |      | 1    | UNAUTHORIZED USE OF MOTOR VEHICLE | 1    |      |      |
| MISSING PERSON               | 1    | 1    |      |                                   |      |      |      |
| NOISE COMPLAINT              | 5    | 11   | 5    |                                   |      |      |      |
| PEDESTRIAN STOP              | 7    | 2    | 2    |                                   |      |      |      |
| PROWLER                      | 1    |      |      |                                   |      |      |      |
| RECKLESS DRIVER              | 2    | 3    | 2    |                                   |      |      |      |
| ROAD RAGE                    | 1    | 1    |      |                                   |      |      |      |
| ROBBERY                      | 1    |      |      |                                   |      |      |      |
| SHOTS HEARD/FIRED            | 4    |      | 1    |                                   |      |      |      |
| STOLEN VEHICLE               | 1    | 2    |      |                                   |      |      |      |
| SUICIDE                      |      |      |      |                                   |      |      |      |
| SUSPICIOUS PERSON            | 8    | 19   | 23   |                                   |      |      |      |
| TERRORISTIC THREAT           |      |      |      |                                   |      |      |      |
| THEFT                        | 23   | 42   | 58   |                                   |      |      |      |
| TRESPASSING                  | 5    | 5    | 4    |                                   |      |      |      |
| WEAPONS OFFENSE              |      |      | 1    |                                   |      |      |      |
| WELFARE CONCERN              | 13   | 7    | 13   |                                   |      |      |      |
|                              |      |      |      |                                   |      |      |      |
|                              |      |      |      |                                   |      |      |      |
| Priority 1 Calls for Service | 216  | 211  | 258  | Priority 2 & 3 Calls for Service  | 411  | 354  | 268  |

#### Westworth Village Police Department Calls-For-Service Report By Call-Type Calendar Year to Date - FEBRUARY 2020

| Self Initiated                      | 2020 | 2019 | 2018 | Other Time                   | 2020 | 2019 | 2018 |
|-------------------------------------|------|------|------|------------------------------|------|------|------|
| ABANDONED VEHICLE                   | 4    |      | 2    | ADMINISTRATIVE DETAIL        | 206  | 182  | 173  |
| ARREST - NOT TRAFFIC                | 2    | 3    |      | C.O.P.                       |      |      |      |
| BUILDING INSPECTION                 |      |      | 1    | CODE ENFORCEMENT - FOLLOW-UP | 11   |      | 3    |
| BUSINESS CHECK                      | 315  | 426  |      | COURT                        | 13   | 7    | 7    |
| BUSINESS PATROL                     | 224  | 470  | 653  | DELIVER COUNCIL PACKAGES     |      |      |      |
| CODE ENFORCEMENT - PATROL           | 1    |      |      | DELIVER P&Z PACKAGES         |      |      |      |
| CODE ENFORCEMENT - VIOLATION        | 3    | 4    | 1    | FTO TRAINING ACTIVITIES      | 4    | 54   |      |
| COMMUNITY ORIENTED POLICING PROGRAM | 23   | 12   | 6    | IN-SERVICE TRAINING          | 26   | 19   | 45   |
| CRIME PREVENTION OPERATION          | 34   | 8    |      | JAIL DETAIL                  | 128  | 125  |      |
| DRUGS/NARCOTICS                     | 12   | 9    | 1    | OFF DUTY JOB                 |      |      |      |
| DWI / DUI                           | 6    | 8    | 5    | OTHER                        | 9    | 9    | 26   |
| DWLI                                |      | 1    | 1    | PAPERWORK                    | 233  | 154  | 130  |
| FOLLOWUP INVESTIGATION              | 69   | 21   | 48   | PRISONER BOOKING             | 20   | 38   | 27   |
| INVESTIGATION                       | 22   | 29   | 29   | PRISONER DETAIL              | 20   | 51   | 155  |
| MOTORIST ASSIST                     | 16   | 6    | 8    | PRISONER RELEASE             | 32   | 36   | 28   |
| OPEN DOOR                           | 6    | 1    | 1    | PUBLIC WORKS ASSISTANCE      |      |      | 1    |
| ORDINANCE VIOLATION                 | 27   | 8    | 6    | VEHICLE MAINTENANCE          | 350  | 236  | 270  |
| PARK PATROL                         | 66   | 49   | 76   |                              |      |      |      |
| PARKING VIOLATION                   | 49   | 43   | 21   |                              |      |      |      |
| RESIDENTIAL PATROL                  | 430  | 611  | 571  |                              |      |      |      |
| SUSPICIOUS VEHICLE                  | 20   | 24   | 14   |                              |      |      |      |
| TRAFFIC HAZARD                      | 4    | 4    | 5    |                              |      |      |      |
| WARRANT SERVICE                     | 9    | 3    | 11   |                              |      |      |      |
| TRAFFIC                             | 807  | 511  | 517  |                              |      |      |      |
|                                     |      |      |      |                              |      |      |      |
|                                     |      |      |      |                              |      |      |      |
|                                     |      |      |      |                              |      |      |      |
|                                     |      |      |      |                              |      |      |      |
|                                     |      |      |      |                              |      |      |      |
|                                     |      |      |      |                              |      |      |      |
| Self Initiated                      | 2145 | 2251 | 1975 | Other Time                   | 846  | 729  | 692  |