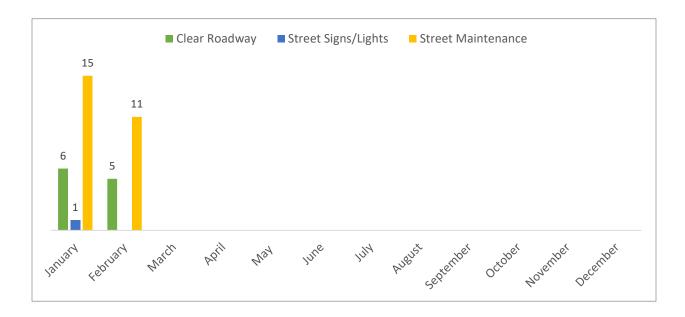

### **Street Maintenance 2020:**

**Objective-** Develop a Crack Sealing Program and Street Sign/Light Maintenance Program throughout the City.

**Goal-** Extend the longevity of City streets while implementing a quartly inspection procedure.

### Street Repair

|                                         |    | Total Completed |
|-----------------------------------------|----|-----------------|
| <u>Clear Roadway</u>                    |    | 11              |
| <ul><li>Trash</li></ul>                 | 7  |                 |
| <ul> <li>Dead Animals</li> </ul>        | 3  |                 |
| <ul> <li>Tree Limbs/Debris</li> </ul>   | 1  |                 |
| Street Signs/Lights                     |    | 1               |
| <ul> <li>Street Signs</li> </ul>        | 1  |                 |
| <ul> <li>Street Lights</li> </ul>       |    |                 |
| Street Maintenance                      |    | 26              |
| <ul> <li>Repair Potholes</li> </ul>     | 15 |                 |
| <ul> <li>Manhole Maintenance</li> </ul> |    |                 |
| <ul> <li>Graffiti</li> </ul>            |    |                 |
| <ul> <li>Alleyway</li> </ul>            | 11 |                 |
| Grand Total:                            |    | 38              |

| Summary 2020         | Jan | Feb | Mar | Apr | May | Jun | July | Aug | Sept | Oct | Nov | Dec | Total: |
|----------------------|-----|-----|-----|-----|-----|-----|------|-----|------|-----|-----|-----|--------|
|                      |     |     |     |     |     |     |      |     |      |     |     |     |        |
| <u>Clear Roadway</u> |     |     |     |     |     |     |      |     |      |     |     |     |        |
| Trash                | 6   | 1   |     |     |     |     |      |     |      |     |     |     | 7      |
| Dead Animals         |     | 3   |     |     |     |     |      |     |      |     |     |     | 3      |
| Tree Limbs/Debris    |     | 1   |     |     |     |     |      |     |      |     |     |     | 1      |
|                      |     |     |     |     |     |     |      |     |      |     |     |     |        |
| Street Signs/Lights  |     |     |     |     |     |     |      |     |      |     |     |     |        |
| Street Signs         | 1   |     |     |     |     |     |      |     |      |     |     |     | 1      |
| Street Lights        |     |     |     |     |     |     |      |     |      |     |     |     | 0      |
|                      |     |     |     |     |     |     |      |     |      |     |     |     |        |
| Street Maintenance   |     |     |     |     |     |     |      |     |      |     |     |     |        |
| Repair Potholes      | 15  |     |     |     |     |     |      |     |      |     |     |     | 15     |
| Manhole Maintenance  |     |     |     |     |     |     |      |     |      |     |     |     | 0      |
| Graffiti             |     |     |     |     |     |     |      |     |      |     |     |     | 0      |
| Alleyway             |     | 11  |     |     |     |     |      |     |      |     |     |     | 11     |
|                      |     |     |     |     |     |     |      |     |      |     |     |     |        |
| TOTAL:               | 22  | 16  | 0   | 0   | 0   | 0   | 0    | 0   | 0    | 0   | 0   | 0   | 38     |