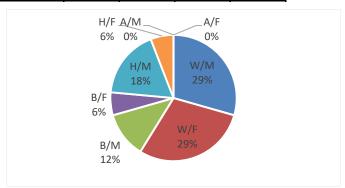

### **Jail Monthly Statistics**

| Feb '20 | White | Black | Hispanic | Asian | Oth/Unk | Totals | Percent |
|---------|-------|-------|----------|-------|---------|--------|---------|
| Male    | 4     | 2     | 6        | 0     | 0       | 12     | 63.2%   |
| Female  | 4     | 3     | 0        | 0     | 0       | 7      | 36.8%   |
| Totals  | 8     | 5     | 6        | 0     | 0       | 19     | -       |
| Percent | 42.1% | 26.3% | 31.6%    | 0.0%  | 0.0%    |        | -       |