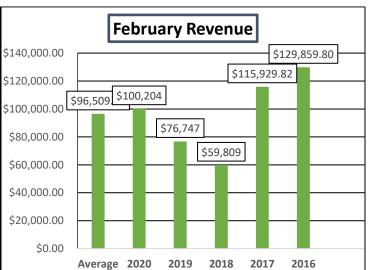

### **HAWKS CREEK GOLF CLUB: FEBRUARY 2020 MONTHLY REPORT**

|                   |                        | <b>Monthly Overview</b> |                                 |                                   |
|-------------------|------------------------|-------------------------|---------------------------------|-----------------------------------|
| Rounds            | Total:<br>2127         | Daily Fee Paid:<br>1558 |                                 |                                   |
| Revenue           | Total:<br>\$100,203.51 | Per Round:<br>\$47.11   | D/F G/F Revenue:<br>\$68,763.00 | Avg. \$ per Round G/F:<br>\$32.33 |
| Closures          | 6 Days Closed          |                         |                                 |                                   |
| Preferred Players | Total:<br>29           | Monthly:<br>17          | Annual:<br>12                   | Total Monthly Billing: 2,380.00   |

| Category                      | Revenue      | \$ Per Round |
|-------------------------------|--------------|--------------|
| Green Fees & Membership       | \$ 68,763.00 | \$ 32.33     |
| Cart Fees                     | \$ 1,630.68  | \$ .76       |
| Range                         | \$ 6,353.17  | \$ 2.99      |
| Pro-Shop Merchandise          | \$ 7,611.91  | \$ 3.58      |
| Club Rentals-Hdcp-<br>Lessons | \$ 1,077.15  | \$ .51       |
| Food                          | \$ 3,633.41  | \$ 1.71      |
| Beer                          | \$ 6,696.66  | \$ 3.28      |
| Beverages                     | \$ 1,279.56  | \$ .60       |
| Liquor                        | \$ 2,326.97  | \$ 1.09      |