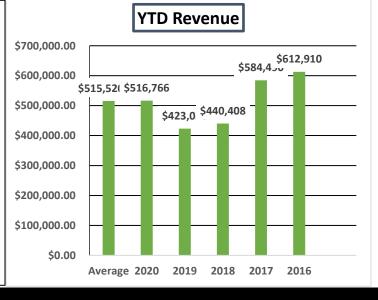

#### 09- Hawks Creek Golf Club (HCGC):

Hawks Creek Golf Club February revenues totaled \$104,494 for a fiscal year to date total of \$539,195. With year to date expenses of \$538,136 the golf course is entering the golfing season with a \$1,059 surplus.