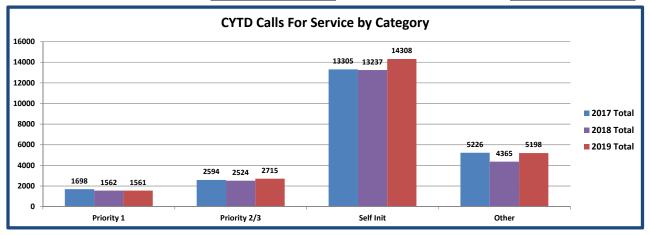

### Monthly Calls-For-Service Report By Call-Type (Calendar Year)

#### Feb-20

| Priority 1 Calls for Service | 2020 | 2019 | 2018 |
|------------------------------|------|------|------|
| 911 HANG UP                  | 2    | 4    | 3    |
| ACCIDENT - HIT & RUN         | 2    | 1    | 1    |
| ACCIDENT - MAJOR             | 1    | 3    |      |
| ALARM                        |      | 8    | 9    |
| ALARM - BUSINESS             | 8    |      |      |
| ALARM- RESIDENTIAL           | 2    |      |      |
| AMBULANCE CALL               | 31   | 24   | 28   |
| ASSAULT                      | 2    |      |      |
| ASSIST OTHER AGENCY          | 12   | 10   | 13   |
| BURGLARY                     | 1    | 2    | 2    |
| BURGLARY COIN                | 1    |      |      |
| BURGLARY MOTOR VEHICLE       | 1    |      | 5    |
| CRIMINAL MISCHIEF            | 3    |      |      |
| DISTURBANCE                  | 6    | 10   | 4    |
| DOMESTIC                     | 3    | 1    | 2    |
| FIRE CALL                    |      | 1    | 2    |
| MENTAL PERSON                |      |      | 1    |
| MISSING PERSON               |      | 1    |      |
| NOISE COMPLAINT              | 2    | 7    | 3    |
| PROWLER                      | 1    |      |      |
| RECKLESS DRIVER              | 2    | 3    | 1    |
| ROAD RAGE                    | 1    | 1    |      |
| SHOTS HEARD/FIRED            | 2    |      |      |
| SUSPICIOUS PERSON            | 2    | 8    | 5    |
| THEFT                        | 8    | 20   | 19   |
| TRESPASSING                  | 3    | 1    |      |
| WELFARE CONCERN              | 5    | 4    | 7    |
|                              |      |      |      |
|                              |      |      |      |
|                              |      |      |      |
| Priority 1 Calls for Service | 101  | 109  | 105  |

| Priority 2 & 3 Calls for Service  | 2020  | 2019 | 2018 |
|-----------------------------------|-------|------|------|
| ACCIDENT - MINOR                  | 3     | 7    | 5    |
| ANIMAL COMPLAINT                  | 11    | 6    | 15   |
| ASSIGNED ENFORCEMENT              | 90    | 121  | 65   |
| CITIZEN ASSIST                    | 6     | 9    | 9    |
| CIVIL STANDBY                     |       |      | 2    |
| CLOSE PATROL / HOUSE WATCH        | 37    | 13   | 15   |
| DEATH NOTIFICATION                |       |      | 1    |
| FORGERY/FRAUD/COUNTERFEITING      | 2     | 1    | 2    |
| FOUND PROPERTY                    | 3     | 5    | 1    |
| IDENTITY THEFT                    | 1     |      |      |
| LIFT ASSIST                       | 1     | 2    |      |
| LOCK OUT                          |       | 4    |      |
| LOOSE STOCK                       | 2     | 1    |      |
| MEET COMPLAINANT                  | 4     | 5    | 5    |
| TRAFFIC CONTROL                   |       | 5    | 12   |
| UNAUTHORIZED USE OF MOTOR VEHICLE | 1     |      |      |
|                                   |       |      |      |
|                                   |       |      |      |
|                                   |       |      |      |
|                                   |       |      |      |
|                                   |       |      |      |
|                                   |       |      |      |
|                                   |       |      |      |
|                                   |       |      |      |
|                                   |       |      |      |
|                                   |       |      |      |
|                                   |       |      |      |
|                                   |       |      |      |
|                                   |       |      |      |
|                                   |       |      |      |
|                                   |       |      |      |
|                                   |       |      |      |
|                                   |       |      |      |
|                                   |       |      |      |
|                                   |       |      |      |
| Priority 2 & 3 Calls for Service  | o 161 | 179  | 132  |

# Monthly Calls-For-Service Report By Call-Type (Calendar Year)

### Feb-20

| Self Initiated                      | 2020    | 2019 | 2018 | Othe             |
|-------------------------------------|---------|------|------|------------------|
| ABANDONED VEHICLE                   | 1       |      | 1    | ADMINISTRATIVE   |
| ARREST - NOT TRAFFIC                | 1       |      |      | BUILDING INSPECT |
| BUSINESS CHECK                      | 144     | 304  |      | CODE ENFORCEM    |
| BUSINESS PATROL                     | 100     | 267  | 336  | COURT            |
| CODE ENFORCEMENT - VIOLATION        | 2       | 3    | 1    | FTO TRAINING AC  |
| COMMUNITY ORIENTED POLICING PROGRAM | /I 13   |      | 3    | IN-SERVICE TRAIN |
| CRIME PREVENTION OPERATION          | 16      | 3    |      | JAIL DETAIL      |
| DRUGS/NARCOTICS                     | 7       | 2    |      | OTHER            |
| DWI / DUI                           | 4       | 3    | 3    | PAPERWORK        |
| FOLLOWUP INVESTIGATION              | 46      | 11   | 22   | PRISONER BOOKI   |
| INVESTIGATION                       | 14      | 13   | 9    | PRISONER DETAIL  |
| MOTORIST ASSIST                     | 9       | 1    | 6    | PRISONER RELEA   |
| OPEN DOOR                           | 3       | 1    |      | VEHICLE MAINTER  |
| ORDINANCE VIOLATION                 | 14      | 2    | 6    |                  |
| PARK PATROL                         | 34      | 25   | 42   |                  |
| PARKING VIOLATION                   | 32      | 21   | 11   |                  |
| PEDESTRIAN STOP                     | 4       | 1    | 1    |                  |
| RESIDENTIAL PATROL                  | 198     | 363  | 273  |                  |
| SCHOOL ZONE                         | 26      | 8    | 1    |                  |
| SUSPICIOUS VEHICLE                  | 7       | 12   | 7    |                  |
| TRAFFIC                             | 316     | 205  | 272  |                  |
| TRAFFIC HAZARD                      | 3       | 1    | 2    |                  |
| WARRANT SERVICE                     | 3       | 1    | 3    |                  |
|                                     |         |      |      |                  |
|                                     |         |      |      |                  |
|                                     |         |      |      |                  |
|                                     |         |      |      |                  |
|                                     |         |      |      |                  |
|                                     |         |      |      |                  |
|                                     |         |      |      |                  |
| Self Initia                         | ted 997 | 1247 | 999  |                  |

| Other Time                   | 2020 | 2019 | 2018 |
|------------------------------|------|------|------|
| ADMINISTRATIVE DETAIL        | 87   | 89   | 76   |
| BUILDING INSPECTION          |      |      | 1    |
| CODE ENFORCEMENT - FOLLOW-UP | 3    |      | 3    |
| COURT                        | 7    | 3    | 3    |
| FTO TRAINING ACTIVITIES      | 4    | 25   | 1    |
| IN-SERVICE TRAINING          | 10   | 7    | 36   |
| JAIL DETAIL                  | 59   | 58   |      |
| OTHER                        | 5    | 6    | 12   |
| PAPERWORK                    | 127  | 73   | 43   |
| PRISONER BOOKING             | 11   | 18   | 6    |
| PRISONER DETAIL              | 9    | 29   | 43   |
| PRISONER RELEASE             | 15   | 15   | 11   |
| VEHICLE MAINTENANCE          | 159  | 110  | 110  |
|                              |      |      |      |
|                              |      |      |      |
| Other Time                   | 496  | 433  | 345  |

### Westworth Village Police Department Calls-For-Service Report By Call-Type Calendar Year to Date- FEBRUARY 2020

| Priority 1 Calls for Service | 2020 | 2019 | 2018 | Priority 2 & 3 Calls for Service  | 2020 | 2019 | 2018 |
|------------------------------|------|------|------|-----------------------------------|------|------|------|
| 911 HANG UP                  | 9    | 5    | 9    | ACCIDENT - MINOR                  | 9    | 15   | 14   |
| ACCIDENT - HIT & RUN         | 3    | 3    | 2    | ANIMAL COMPLAINT                  | 25   | 13   | 32   |
| ACCIDENT - MAJOR             | 3    | 3    |      | ASSIGNED ENFORCEMENT              | 239  | 264  | 132  |
| ALARM                        |      | 18   | 23   | ATTEMPT TO LOCATE                 |      |      |      |
| ALARM - BUSINESS             | 13   |      |      | CITIZEN ASSIST                    | 15   | 12   | 19   |
| ALARM - RESIDENTIAL          | 5    |      |      | CIVIL STANDBY                     |      | 1    | 3    |
| AMBULANCE CALL               | 56   | 54   | 55   | CLOSE PATROL / HOUSE WATCH        | 45   | 13   | 31   |
| ASSAULT                      | 5    | 1    |      | DEATH NOTIFICATION                |      |      | 1    |
| ASSIST OTHER AGENCY          | 26   | 20   | 39   | ESCORT                            |      |      | 3    |
| ATTEMPTED SUICIDE            |      |      |      | FORGERY/FRAUD/COUNTERFEITING      | 3    | 3    | 2    |
| BOMB THREAT                  |      |      |      | FOUND PROPERTY                    | 5    | 8    | 6    |
| BURGLARY                     | 1    | 2    | 3    | GRAFFITI                          |      |      |      |
| BURGLARY BUSINESS            |      |      |      | HARASSMENT                        |      | 1    | 2    |
| BURGLARY COIN                | 1    |      |      | IDENTITY THEFT                    | 1    |      | 1    |
| BURGLARY HAB                 | 2    |      | 1    | ILLEGAL DUMPING/LITTERING         |      |      |      |
| BURGLARY MOTOR VEHICLE       | 1    |      | 5    | LIFT ASSIST                       | 2    | 2    |      |
| CRIMINAL MISCHIEF            | 5    | 1    |      | LOCK OUT                          | 2    | 4    |      |
| DECEASED PERSON              |      |      |      | LOOSE STOCK                       |      | 1    |      |
| DISTURBANCE                  | 16   | 14   | 12   | LOST/STOLEN PROPERTY              | 2    |      |      |
| DOMESTIC                     | 6    | 1    | 2    | MEET COMPLAINANT                  | 13   | 10   | 19   |
| EVADING ARREST/DETENTION     |      |      |      | RUNAWAY                           |      |      |      |
| FIRE CALL                    |      | 1    | 6    | SCHOOL ZONE                       | 58   | 10   |      |
| KIDNAPPING                   |      |      |      | TRAFFIC CONTROL                   |      | 12   | 17   |
| MENTAL PERSON                | 1    |      | 1    | UNAUTHORIZED USE OF MOTOR VEHICLE | 1    |      |      |
| MISSING PERSON               | 1    | 1    |      |                                   |      |      |      |
| NOISE COMPLAINT              | 5    | 11   | 5    |                                   |      |      |      |
| PEDESTRIAN STOP              | 7    | 2    | 2    |                                   |      |      |      |
| PROWLER                      | 1    |      |      |                                   |      |      |      |
| RECKLESS DRIVER              | 2    | 3    | 2    |                                   |      |      |      |
| ROAD RAGE                    | 1    | 1    |      |                                   |      |      |      |
| ROBBERY                      | 1    |      |      |                                   |      |      |      |
| SHOTS HEARD/FIRED            | 4    |      | 1    |                                   |      |      |      |
| STOLEN VEHICLE               | 1    | 2    |      |                                   |      |      |      |
| SUICIDE                      |      |      |      |                                   |      |      |      |
| SUSPICIOUS PERSON            | 8    | 19   | 23   |                                   |      |      |      |
| TERRORISTIC THREAT           |      |      |      |                                   |      |      |      |
| THEFT                        | 23   | 42   | 58   |                                   |      |      |      |
| TRESPASSING                  | 5    | 5    | 4    |                                   |      |      |      |
| WEAPONS OFFENSE              |      |      | 1    |                                   |      |      |      |
| WELFARE CONCERN              | 13   | 7    | 13   |                                   |      |      |      |
|                              |      |      |      |                                   |      |      |      |
|                              |      |      |      |                                   |      |      |      |
| Priority 1 Calls for Service | 216  | 211  | 258  | Priority 2 & 3 Calls for Service  | 411  | 354  | 268  |

#### Westworth Village Police Department Calls-For-Service Report By Call-Type Calendar Year to Date - FEBRUARY 2020

| Self Initiated                      | 2020 | 2019 | 2018 | Other Time                   | 2020 | 2019 | 2018 |
|-------------------------------------|------|------|------|------------------------------|------|------|------|
| ABANDONED VEHICLE                   | 4    |      | 2    | ADMINISTRATIVE DETAIL        | 206  | 182  | 173  |
| ARREST - NOT TRAFFIC                | 2    | 3    |      | C.O.P.                       |      |      |      |
| BUILDING INSPECTION                 |      |      | 1    | CODE ENFORCEMENT - FOLLOW-UP | 11   |      | 3    |
| BUSINESS CHECK                      | 315  | 426  |      | COURT                        | 13   | 7    | 7    |
| BUSINESS PATROL                     | 224  | 470  | 653  | DELIVER COUNCIL PACKAGES     |      |      |      |
| CODE ENFORCEMENT - PATROL           | 1    |      |      | DELIVER P&Z PACKAGES         |      |      |      |
| CODE ENFORCEMENT - VIOLATION        | 3    | 4    | 1    | FTO TRAINING ACTIVITIES      | 4    | 54   |      |
| COMMUNITY ORIENTED POLICING PROGRAM | 23   | 12   | 6    | IN-SERVICE TRAINING          | 26   | 19   | 45   |
| CRIME PREVENTION OPERATION          | 34   | 8    |      | JAIL DETAIL                  | 128  | 125  |      |
| DRUGS/NARCOTICS                     | 12   | 9    | 1    | OFF DUTY JOB                 |      |      |      |
| DWI / DUI                           | 6    | 8    | 5    | OTHER                        | 9    | 9    | 26   |
| DWLI                                |      | 1    | 1    | PAPERWORK                    | 233  | 154  | 130  |
| FOLLOWUP INVESTIGATION              | 69   | 21   | 48   | PRISONER BOOKING             | 20   | 38   | 27   |
| INVESTIGATION                       | 22   | 29   | 29   | PRISONER DETAIL              | 20   | 51   | 155  |
| MOTORIST ASSIST                     | 16   | 6    | 8    | PRISONER RELEASE             | 32   | 36   | 28   |
| OPEN DOOR                           | 6    | 1    | 1    | PUBLIC WORKS ASSISTANCE      |      |      | 1    |
| ORDINANCE VIOLATION                 | 27   | 8    | 6    | VEHICLE MAINTENANCE          | 350  | 236  | 270  |
| PARK PATROL                         | 66   | 49   | 76   |                              |      |      |      |
| PARKING VIOLATION                   | 49   | 43   | 21   |                              |      |      |      |
| RESIDENTIAL PATROL                  | 430  | 611  | 571  |                              |      |      |      |
| SUSPICIOUS VEHICLE                  | 20   | 24   | 14   |                              |      |      |      |
| TRAFFIC HAZARD                      | 4    | 4    | 5    |                              |      |      |      |
| WARRANT SERVICE                     | 9    | 3    | 11   |                              |      |      |      |
| TRAFFIC                             | 807  | 511  | 517  |                              |      |      |      |
|                                     |      |      |      |                              |      |      |      |
|                                     |      |      |      |                              |      |      |      |
|                                     |      |      |      |                              |      |      |      |
|                                     |      |      |      |                              |      |      |      |
|                                     |      |      |      |                              |      |      |      |
|                                     |      |      |      |                              |      |      |      |
| Self Initiated                      | 2145 | 2251 | 1975 | Other Time                   | 846  | 729  | 692  |