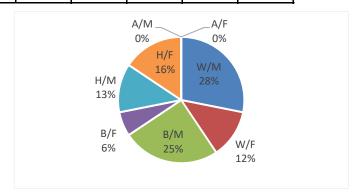

| _       |       |       |          |       |         |        |         |
|---------|-------|-------|----------|-------|---------|--------|---------|
| Feb '19 | White | Black | Hispanic | Asian | Oth/Unk | Totals | Percent |
| Male    | 11    | 2     | 2        | 0     | 0       | 15     | 51.7%   |
| Female  | 4     | 6     | 4        | 0     | 0       | 14     | 48.3%   |
| Totals  | 15    | 8     | 6        | 0     | 0       | 29     |         |
| Percent | 51.7% | 27.6% | 20.7%    | 0.0%  | 0.0%    |        |         |