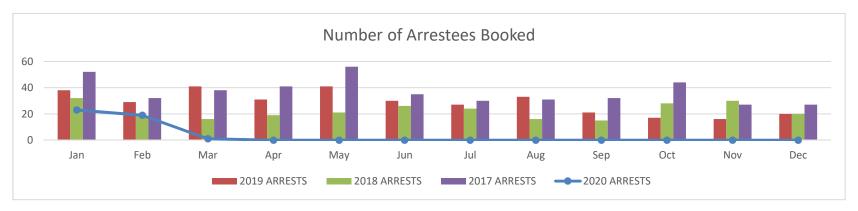

# Jail Population - Charges Monthly Statistics

|              | Jan | Feb | Mar | Apr | May | Jun | Jul | Aug | Sep | Oct | Nov | Dec | Total |
|--------------|-----|-----|-----|-----|-----|-----|-----|-----|-----|-----|-----|-----|-------|
| 2020 ARRESTS | 23  | 19  | 1   |     |     |     |     |     |     |     |     |     | 43    |
| 2019 ARRESTS | 38  | 29  | 41  | 31  | 41  | 30  | 27  | 33  | 21  | 17  | 16  | 20  | 344   |
| 2018 ARRESTS | 32  | 18  | 16  | 19  | 21  | 26  | 24  | 16  | 15  | 28  | 30  | 20  | 265   |
| 2017 ARRESTS | 52  | 32  | 38  | 41  | 56  | 35  | 30  | 31  | 32  | 44  | 27  | 27  | 445   |
| •            |     |     |     |     |     |     |     |     |     |     |     |     |       |
| 2020 CHARGES | 41  | 26  | 2   |     |     |     |     |     |     |     |     |     | 69    |
| 2019 CHARGES | 71  | 49  | 73  | 53  | 66  | 52  | 41  | 52  | 28  | 28  | 20  | 30  | 563   |
| 2018 CHARGES | 45  | 21  | 24  | 27  | 27  | 33  | 33  | 24  | 25  | 55  | 43  | 33  | 390   |