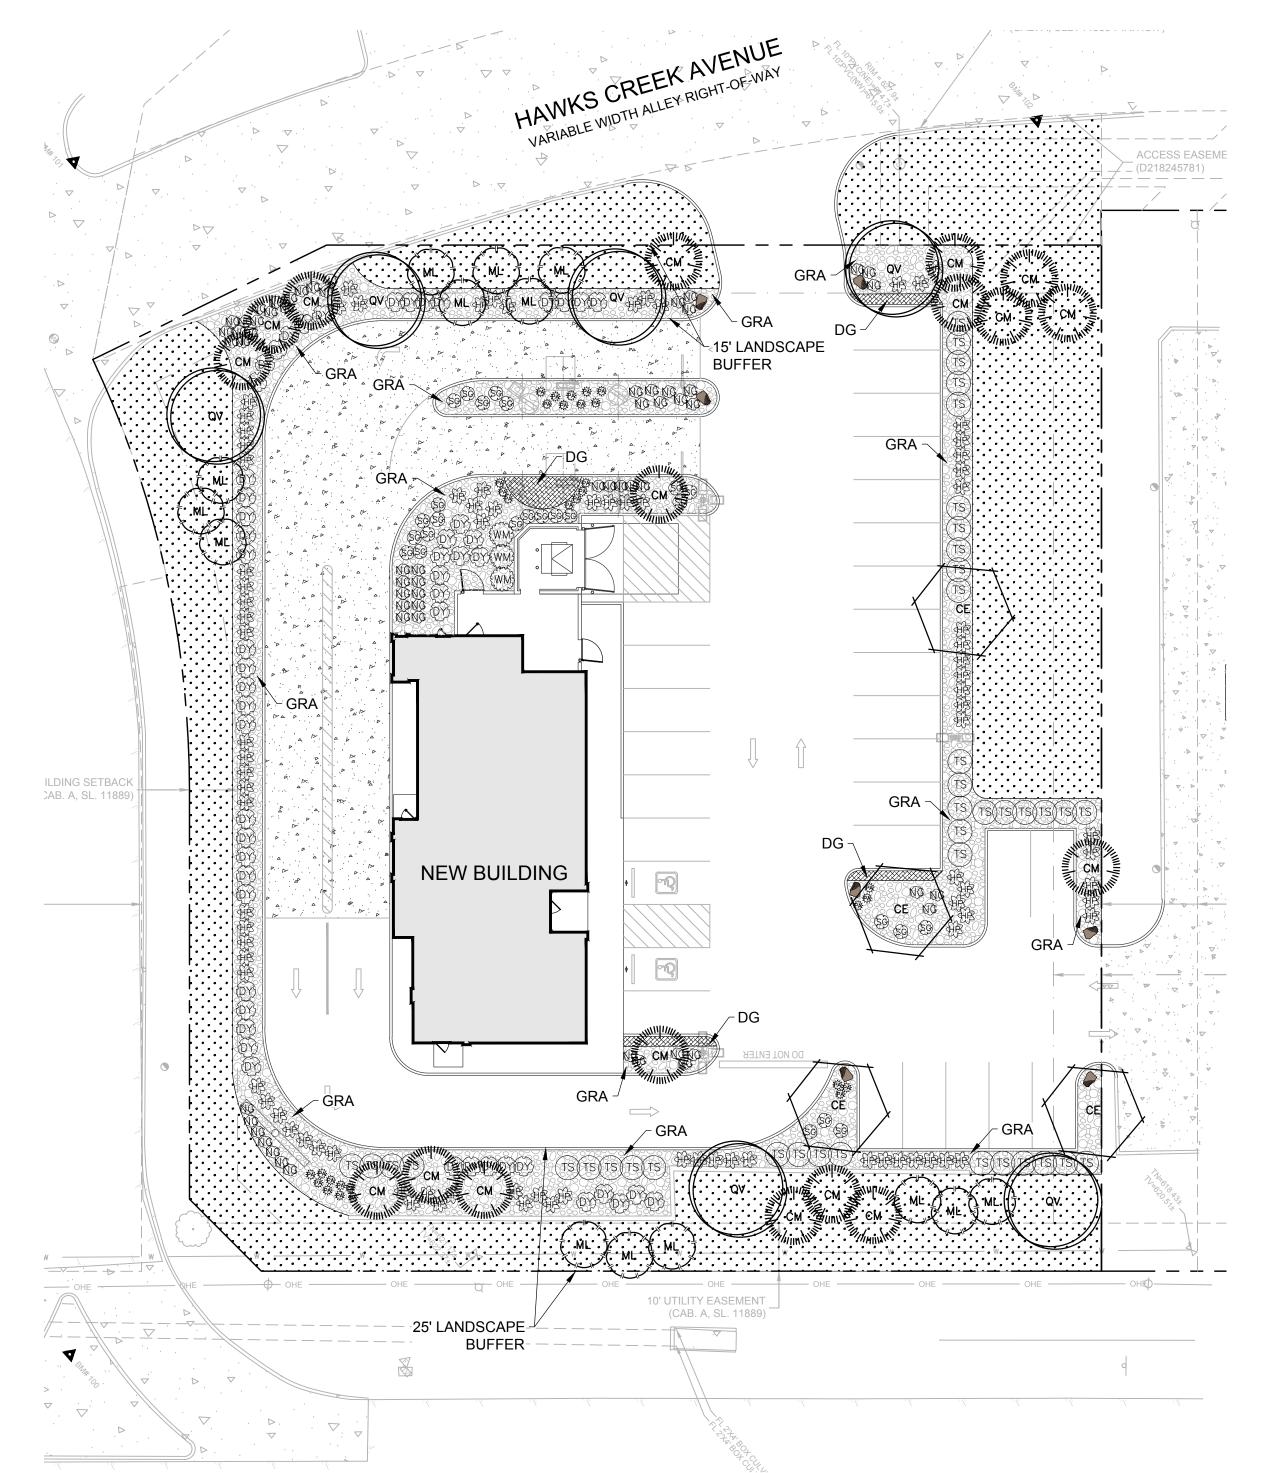

#### **PUBLIC HEARING #3**

Public Hearing to receive citizen comments & input on the site plan for 6720 Westworth Blvd, Westworth Village, Tarrant County, Texas.

#### C. Mayor Jones

Discuss and take action **on the site plan for 6720 Westworth Blvd, Westworth Village, Tarrant County, Texas.** (The Planning and Zoning Commission met on March 3<sup>rd</sup> and recommended council approval.)