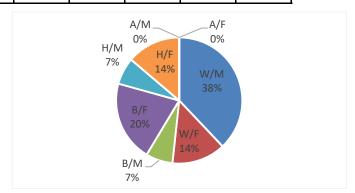

| Feb '18 | White | Black | Hispanic | Asian | Oth/Unk | Totals | Percent |
|---------|-------|-------|----------|-------|---------|--------|---------|
| Male    | 5     | 2     | 3        | 0     | 0       | 10     | 58.8%   |
| Female  | 5     | 1     | 1        | 0     | 0       | 7      | 41.2%   |
| Totals  | 10    | 3     | 4        | 0     | 0       | 17     |         |
| Percent | 58.8% | 17.6% | 23.5%    | 0.0%  | 0.0%    |        | -       |