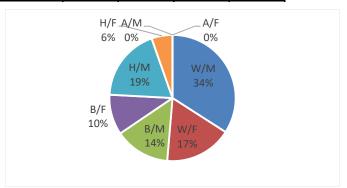

# Jail Population - Race/Sex Makeup

### **Jail Monthly Statistics**

| Feb '20 | White | Black | Hispanic | Asian | Oth/Unk | Totals | Percent |
|---------|-------|-------|----------|-------|---------|--------|---------|
| Male    | 4     | 2     | 6        | 0     | 0       | 12     | 63.2%   |
| Female  | 4     | 3     | 0        | 0     | 0       | 7      | 36.8%   |
| Totals  | 8     | 5     | 6        | 0     | 0       | 19     | -       |
| Percent | 42.1% | 26.3% | 31.6%    | 0.0%  | 0.0%    |        | -       |