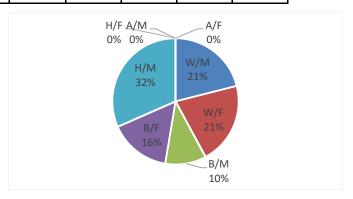

### **Jail Annual Statistics - Calendar Year**

| 2020    | White | Black | Hispanic | Asian | Oth/Unk | Totals | Percent |
|---------|-------|-------|----------|-------|---------|--------|---------|
| Male    | 10    | 6     | 11       | 0     | 0       | 27     | 62.8%   |
| Female  | 9     | 4     | 3        | 0     | 0       | 16     | 37.2%   |
| Totals  | 19    | 10    | 14       | 0     | 0       | 43     |         |
| Percent | 44.2% | 23.3% | 32.6%    | 0.0%  | 0.0%    |        | •       |