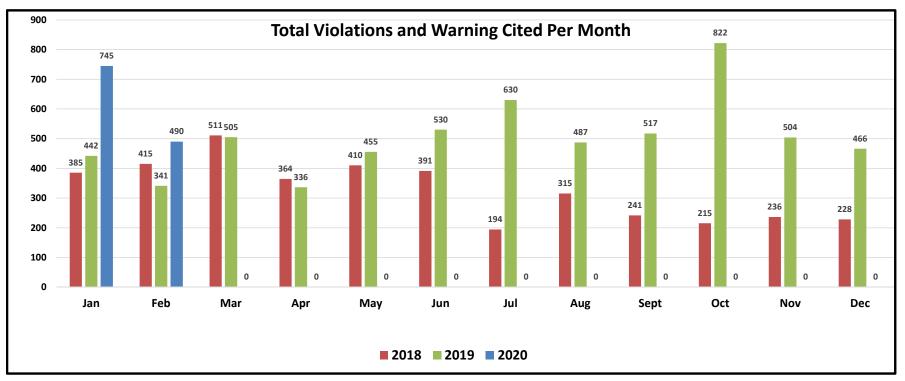

Traffic Stops, Cited Violations, and Warnings per Month

|                       | Jan | Feb | Mar | Apr | May | Jun | Jul | Aug | Sep | Oct | Nov | Dec | Totals |
|-----------------------|-----|-----|-----|-----|-----|-----|-----|-----|-----|-----|-----|-----|--------|
| 2018 Traffic Stops    | 245 | 272 | 437 | 237 | 264 | 248 | 119 | 187 | 194 | 149 | 188 | 177 | 2717   |
| 2018 Cited Violations | 219 | 213 | 330 | 183 | 188 | 182 | 98  | 168 | 145 | 154 | 103 | 133 | 2116   |
| 2018 Warnings         | 166 | 202 | 181 | 181 | 222 | 209 | 96  | 147 | 96  | 61  | 133 | 95  | 1789   |
| 2019 Traffic Stops    | 306 | 205 | 348 | 241 | 322 | 374 | 450 | 355 | 363 | 577 | 400 | 312 | 4253   |
| 2019 Cited Violations | 222 | 169 | 235 | 161 | 201 | 239 | 307 | 268 | 285 | 404 | 275 | 178 | 2944   |
| 2019 Warnings         | 220 | 172 | 270 | 175 | 254 | 291 | 323 | 219 | 232 | 418 | 229 | 288 | 3091   |
| 2020 Traffic Stops    | 491 | 316 |     |     |     |     |     |     |     |     |     |     | 807    |
| 2020 Cited Violations | 350 | 203 |     |     |     |     |     |     |     |     |     |     | 553    |
| 2020 Warnings         | 395 | 287 |     |     |     |     |     |     |     |     |     |     | 682    |