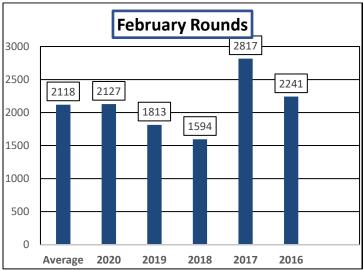

### **HAWKS CREEK GOLF CLUB: FEBRUARY 2020 MONTHLY REPORT**

|                   |                        | <b>Monthly Overview</b> |                                 |                                   |
|-------------------|------------------------|-------------------------|---------------------------------|-----------------------------------|
| Rounds            | Total:<br>2127         | Daily Fee Paid:<br>1558 |                                 |                                   |
| Revenue           | Total:<br>\$100,203.51 | Per Round:<br>\$47.11   | D/F G/F Revenue:<br>\$68,763.00 | Avg. \$ per Round G/F:<br>\$32.33 |
| Closures          | 6 Days Closed          |                         |                                 |                                   |
| Preferred Players | Total:<br>29           | Monthly:<br>17          | Annual:<br>12                   | Total Monthly Billing: 2,380.00   |