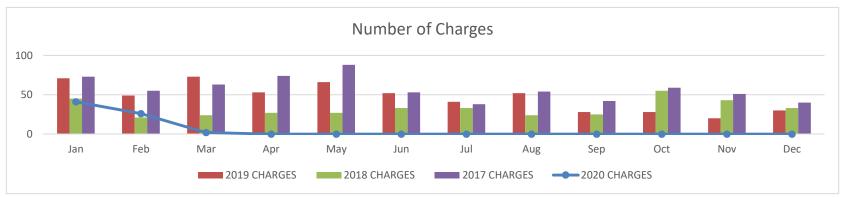

# Jail Population - Charges Monthly Statistics

|              | Jan | Feb | Mar | Apr | May | Jun | Jul | Aug | Sep | Oct | Nov | Dec | Total |
|--------------|-----|-----|-----|-----|-----|-----|-----|-----|-----|-----|-----|-----|-------|
| 2020 ARRESTS | 23  | 19  | 1   |     |     |     |     |     |     |     |     |     | 43    |
| 2019 ARRESTS | 38  | 29  | 41  | 31  | 41  | 30  | 27  | 33  | 21  | 17  | 16  | 20  | 344   |
| 2018 ARRESTS | 32  | 18  | 16  | 19  | 21  | 26  | 24  | 16  | 15  | 28  | 30  | 20  | 265   |
| 2017 ARRESTS | 52  | 32  | 38  | 41  | 56  | 35  | 30  | 31  | 32  | 44  | 27  | 27  | 445   |
| •            |     |     |     |     |     |     |     |     |     |     |     |     |       |
| 2020 CHARGES | 41  | 26  | 2   |     |     |     |     |     |     |     |     |     | 69    |
| 2019 CHARGES | 71  | 49  | 73  | 53  | 66  | 52  | 41  | 52  | 28  | 28  | 20  | 30  | 563   |
| 2018 CHARGES | 45  | 21  | 24  | 27  | 27  | 33  | 33  | 24  | 25  | 55  | 43  | 33  | 390   |